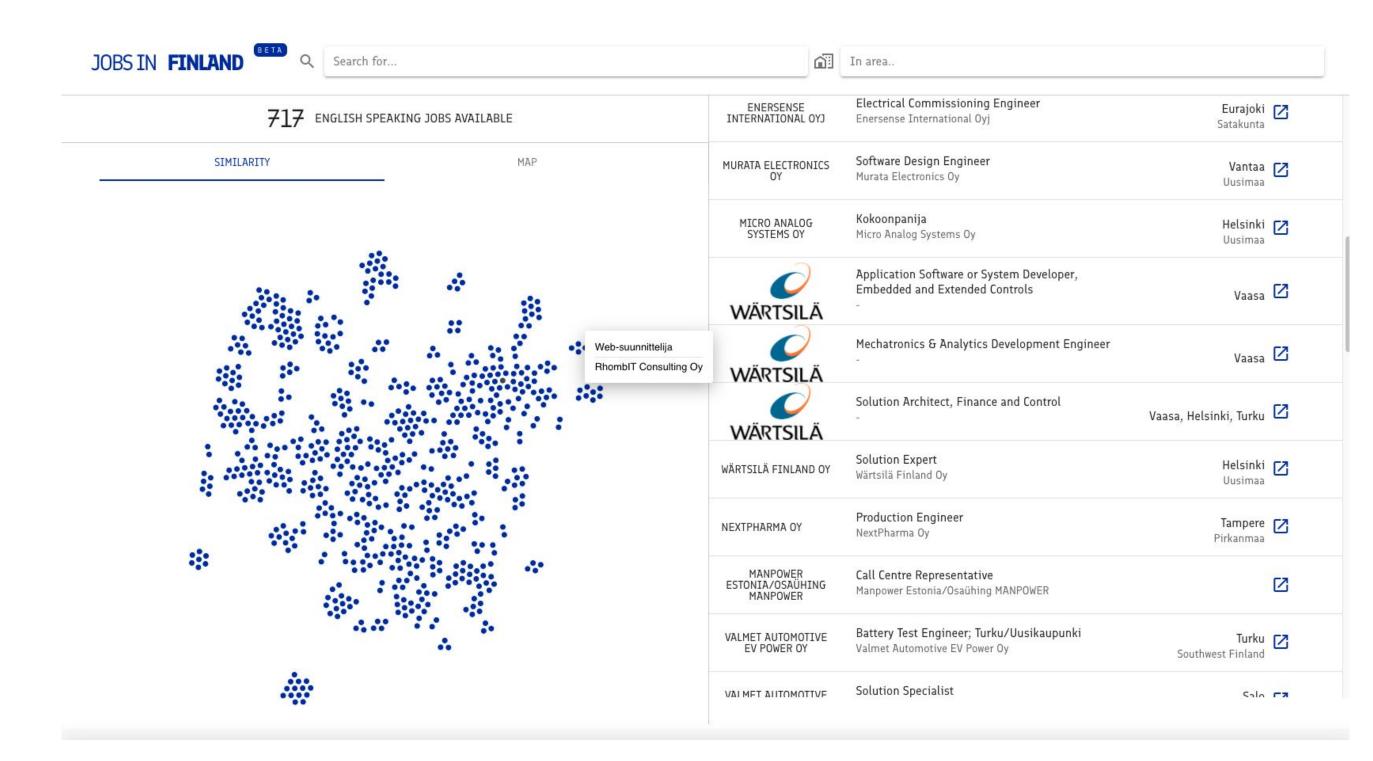

# Jobs in Finland SILOAI 09/2020

# Similarity

- Semantic mapping of jobs
- Find relevant similar jobs
- Talent matching with CVs
- Filtering out Finnish-only positions