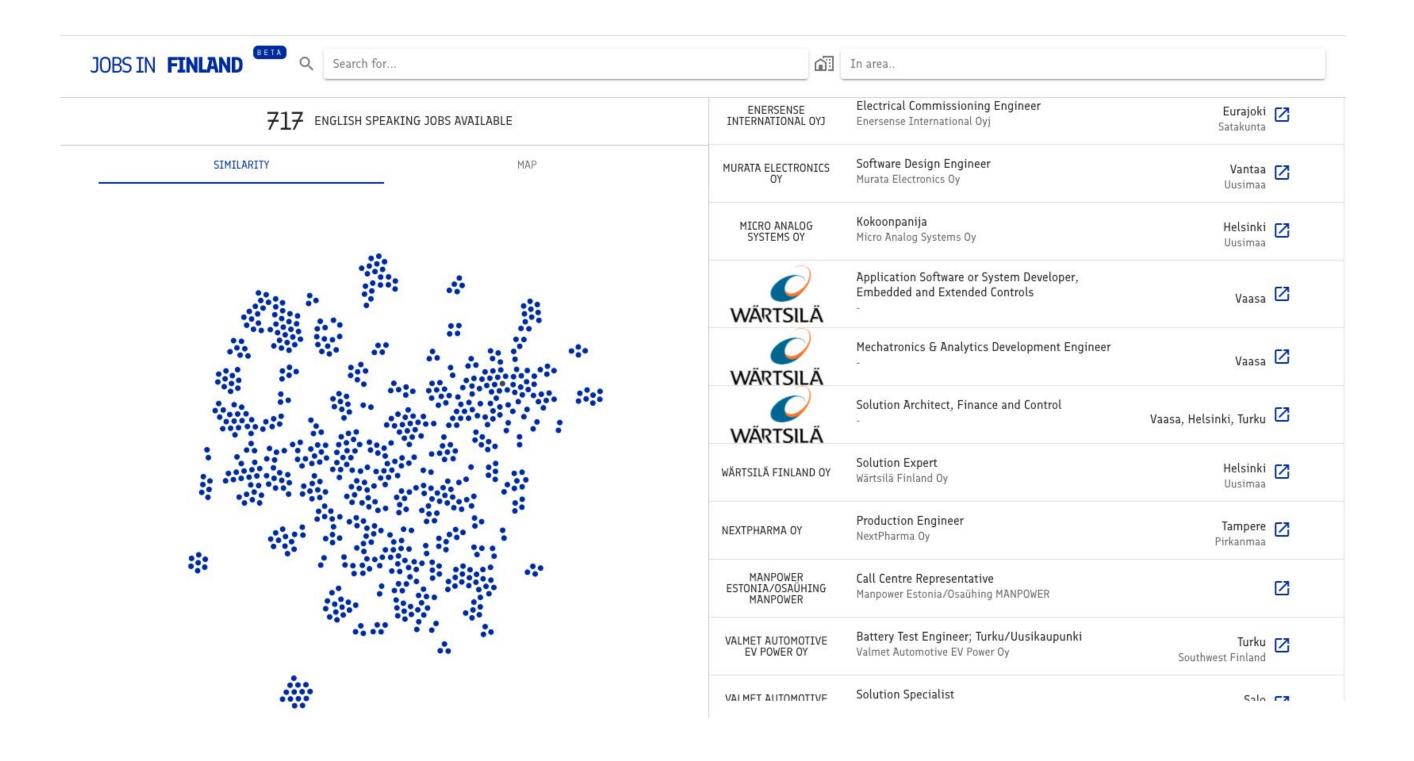

# Jobs in Finland SILOAI 09/2020

# Searchability

- Increase searchability
- Increase discoverability
- Link to source services
- New data sources
- Extension possibilities

# Similarity

- Semantic mapping of jobs
- Find relevant similar jobs
- Talent matching with CVs
- Filtering out Finnish-only positions