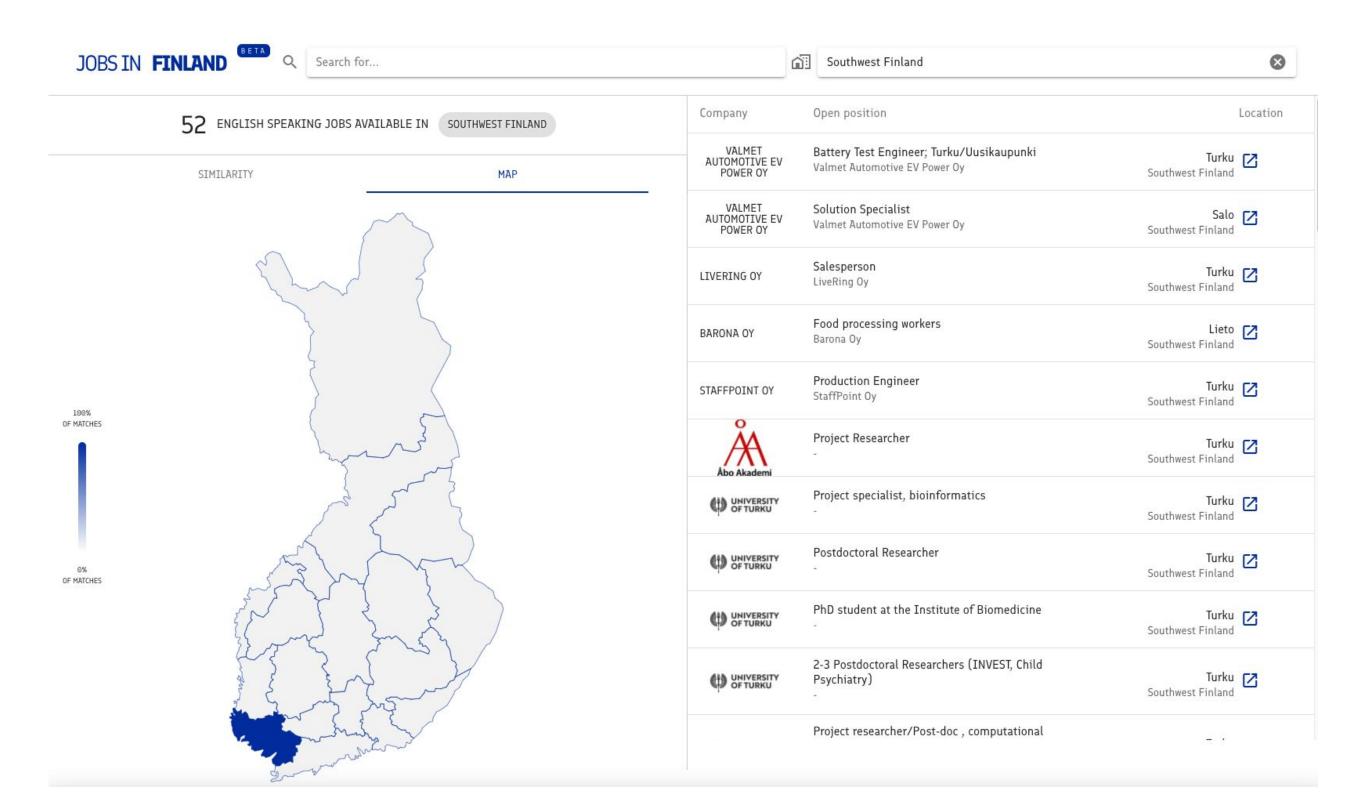

# Jobs in Finland SILOAI 09/2020

# Finding talent need

- Collect open positions from open data
- Process and filter jobs
- Cooperation with service providers
- Increase visibility in the market
- Arrange regionally

# Searchability

- Increase searchability
- Increase discoverability
- Link to source services
- New data sources
- Extension possibilities

# Similarity

- Semantic mapping of jobs
- Find relevant similar jobs
- Talent matching with CVs
- Filtering out Finnish-only positions