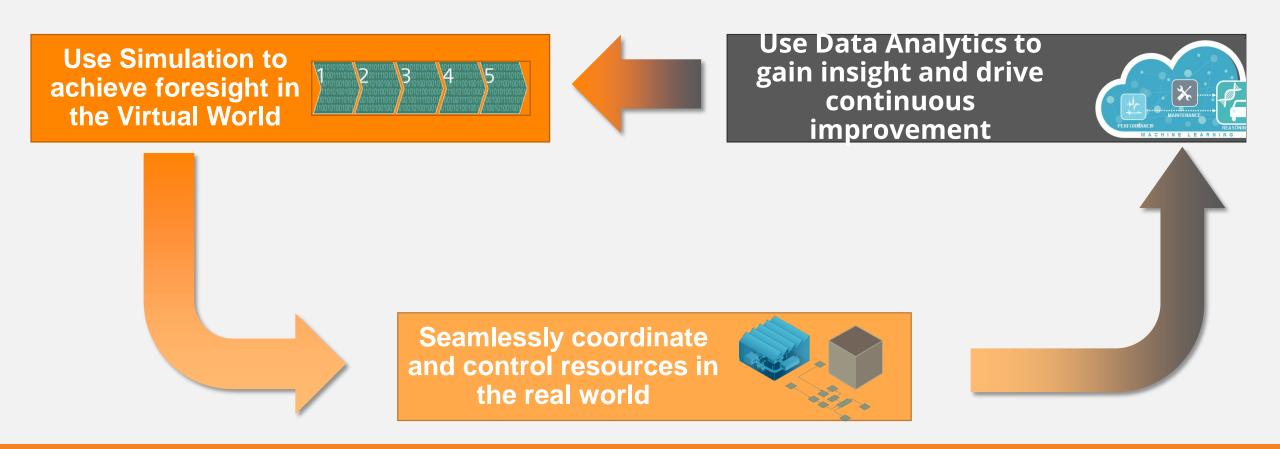

# Production simulation is a fundamental part of continuous improvement in future's data analytics based closed loop manufacturing

26.3.2021

## Simulation as a part of production Digital Twin